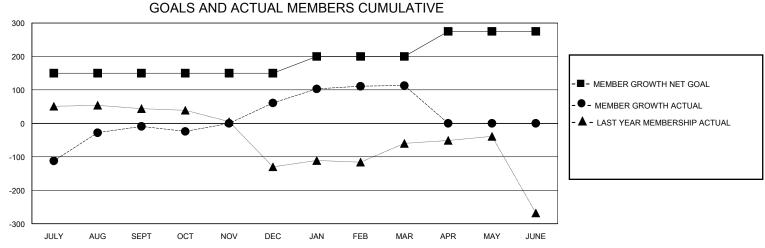

## District 321 F

Results as of: 3/31/2024

| GMT:                  |               | LOC       | CATION INDIA  |                       |                       |                         | GMT CA                                             |  |  |
|-----------------------|---------------|-----------|---------------|-----------------------|-----------------------|-------------------------|----------------------------------------------------|--|--|
| Clubs                 |               |           |               | Members               |                       |                         |                                                    |  |  |
| RESULTS FOR 2023-2024 |               |           |               | RESULTS FOR 2023-2024 |                       |                         |                                                    |  |  |
| QUARTER               | NEW CLUB GOAL | NEW CLUBS | DROPPED CLUBS | QUARTER MEMB          | ER GROWTH NET<br>GOAL | MEMBER GROWTH<br>ACTUAL | DROPPED<br>MEMBERS ACTUAL<br>(including transfers) |  |  |
| JULY/AUG/SEPT         | 3             | 1         | 1             | JULY/AUG/SEPT         | 150                   | 286                     | 265                                                |  |  |
| OCT/NOV/DEC           | 0             | 5         | 1             | OCT/NOV/DEC           | 0                     | 230                     | 149                                                |  |  |
| JAN/FEB/MAR           | 1             | 1         | 0             | JAN/FEB/MAR           | 50                    | 120                     | 66                                                 |  |  |
| APR/MAY/JUNE          | 1             | 0         | 0             | APR/MAY/JUNE          | 75                    | 0                       | 0                                                  |  |  |